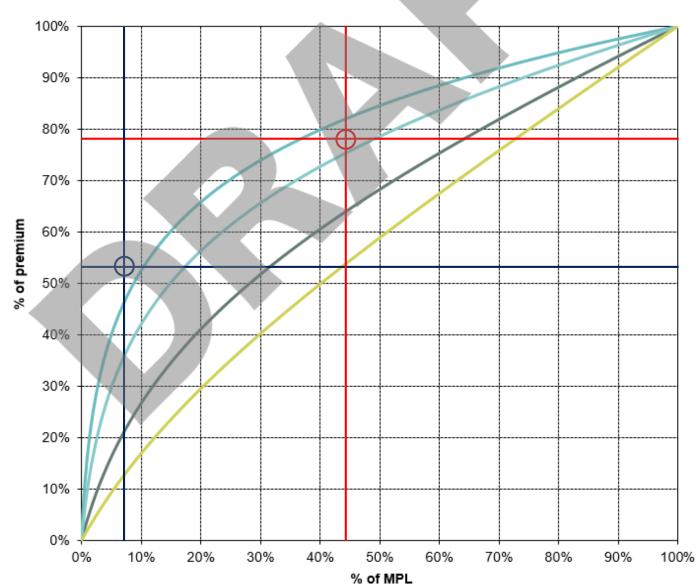

| 600 MM       | 200.000 | 285.600 | 250.000 |
| 27 xs 0      | 9 xs 0     | 1200 MM      | 400.000 | 504.000 | 450.000 |

|              | LAY        | CALCULATIONS |         |         |         |
|--------------|------------|--------------|---------|---------|---------|
| STRETCHS     |            | PREMIUM      |         | PREMIUM | CHARGED |
| СОР          | US         | СОР          | US      | US      | US      |
| 1200 xs 1200 | 400 xs 400 | 450 MM       | 150.000 | 200.000 | 220.000 |
| 700 xs 500   | 233 xs 168 | 250 MM       | 160.000 | 160.000 | 200.000 |
| 300 xs 200   | 100 xs 67  | 415 MM       | 300.000 | 50.000  | 380.000 |
| 173 xs 27    | 58 xs 9    | 200 MM       | 120.000 | 160.000 | 250.000 |
| 27 xs 0      | 9 xs 0     | 400 MM       | 280.000 | 300.000 | 450.000 |